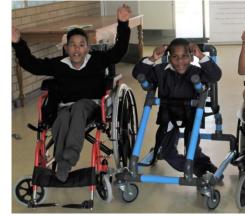

## BREAD TAGS FOR WHEELCHAIRS

Please save your bread tags - they will be recycled to fund wheelchairs, mainly in South Africa.

We collect bread tags Australia-wide, and recycle these in Robe, SA. All funds raised through recycling are used to supply wheelchairs.