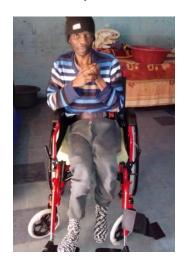

## BREAD TAGS FOR WHEELCHAIRS

Please save your bread tags - they will be recycled to fund wheelchairs, mainly in South Africa.

We collect bread tags Australia-wide, and recycle these in Robe, SA. All funds raised through recycling are used to supply wheelchairs.