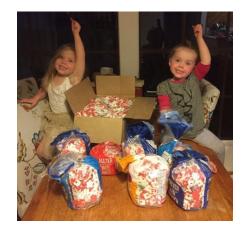

## What can I do?

It's easy ..... save your bread tags for a while and then drop them off at one of our collection points. Ask your family, friends, school and local café to help.

Visit our website for signage, to find your nearest collection point, or to host a collection point.